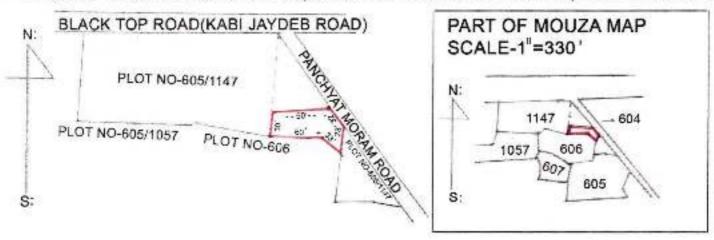

## PLAN OF MOUZA-KAMARPARA, J.L. NO-131. P.S.-ILLAMBAZAR, DIST-BIRBHUM.

PURCHASER-NARAYAN CHANDRA PAUL, SON OF LATE TOKANI PRASAD PAUL.
10,NEW BIKRAMGARH, PO & P.S.-JADAVPUR, KOLKATA-700032.
VENDOR-MANGALA HANSDA SON OF LATE RABAN HANSDA.
VILL-CHARAKDANGA, NURPUR, PANCHYAT-RAIPUR-SUPUR.

P.O+P.S.-BOLPUR, DIST-BIRBHUM, PIN-731204.

SCHEDULE OF THE PROPERTY

DIST-BIRBHUM, P.S.-ILLAMBAZAR, A.D.S.R.O-BOLPUR, MOUZA-KAMARPARA, J.L.NO-131, L.R.DAG NO-605/1147, L.R.KHATIAN-1110.

PLOT NO

CLASSIFICATION

AREA

L.R.DAG NO-605/1147

BAID

07 SHATAKS OUT OF 84 SHATAKS THE BRODER OF SELLING LAND IS MARKEDAS RED COLOUR.

THE PROPERTY IS BUTTED AND BOUNDED BY:ON NORTH-VACANT LAND, PART OF PLOT NO-605/1147 (MOUZA-KAMARPARA).
ON SOUTH-VACANT LAND, PART OF PLOT NO-606 (MOUZA-KAMARPARA).
ON EAST-PANCHYAT MORAM ROAD PLOT NO-604 (MOUZA-KAMARPARA).
ON WEST-VACANT LAND, PART OF PLOT NO-605/1147 (MOUZA-KAMARPARA).

M. S. BHANDAR!
Surveyor (Sl. No.-X3090)
Vill-Kamarpara, P.O.-Darande
Dist-Birbhum (731238)

Addt. Dist. Sub-Registræ Bolpur, Birbhum

3 8 MAY ZOTS

Addl. Dist. Sub-Registrs Belpur, Birbhum 3 0 MAY 2018

Sterie. ettathe as ---material I. विशेष्ट्री समाजनाम -11, 14-200 NAME OF THE PARTY OF THE PARTY. 232 (a) REPRE (২) জানি সমস্য : ৫ :- ০.০০ ातः) अपन्ति महत्तव प्रदेशः क OF BUILD PROPERTY LARGE (R) 47 (40) 11341 50/1 - -1 14 51509 विजा-HOSE STEW B4881+ (STHOUGHTS) IN MERCEN FOR THESE DAY Mad the same 明然等 F150 CH16 भागम माम 40050 100 जातकावा करण कडानाच्या प्रतिस PROME RESIDE 2957 (15 M ((185) 28-334 4.032 2.00 可怜 St 70 = 10 / ্যালি কুণ 214 2384 GD/ E 0518 \$2.00 White the state of the क्ष्मीतन भए গ্রেট গাগ্রের সংখ্যান দুই মার

# The property is butted and bounded as follows:

ON NORTH: Vacant Land, Part of Plot No. 605/1147 (Mouza - Kamarpara).

ON SOUTH: Vacant Land, Part of Plot No. 606 (Mouza - Kamarpara).

ON EAST: Panchayat Moram Road, Plot No. 604 (Mouza - Kamarpara).

ON WEST: Vacant Land, Part of Plot No. 605/1147 (Mouza - Kamarpara).

Addl. Bist. Sub-Registras Bolpur, Birbhum

in withness whereof the vendors have hereunto set and subscribed their hands and seals of the day, month and year first above written.